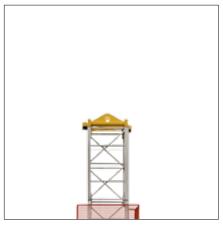

Inductive mast detector

Residual current device

| Mast         |                                  |                           |
|--------------|----------------------------------|---------------------------|
|              | Height of the mast section       | 1.25 m (0.63 m as option) |
|              | Length x width                   | 700 x 700 mm              |
|              | Weight                           | 82 kg (1.25 m)            |
|              | Material                         | Special steel             |
|              | Surface treatment                | Hot-dip galvanising       |
|              | Structure                        | Square mast               |
|              | Maximum distance between anchors | 18 m                      |
| Mast section | Maximum freestanding height      | 15 m                      |