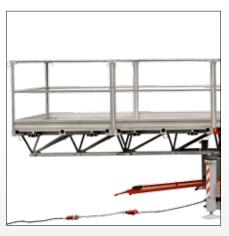

## Mast climbing work platform **Kosmos SC4000**Technical data

Kosmos SC4000 is a modular, mast climbing work platform designed for medium-duty and demanding use. Kosmos is available as a single and twin mast arrangement. The maximum platform length of a single mast unit is 13.75 m and 31.4 m as a twin mast. The maximum loading capacity of a single mast Kosmos is 2000 kg and of a twin mast 4200 kg.

## Kosmos SC4000

| Platform               | Single mast                                                                                    | Twin mast                                                                                        |
|------------------------|------------------------------------------------------------------------------------------------|--------------------------------------------------------------------------------------------------|
| Length, min-max        | 4.2–13.75 m                                                                                    | 11.9–31.4 m                                                                                      |
| Width                  | 1.68 m                                                                                         | 1.68 m                                                                                           |
| Payload / length       | 2000 kg / 4.2 m<br>1700 kg / 7.4 m<br>1400 kg / 10.5 m<br>1200 kg / 12.5 m<br>900 kg / 13.75 m | 4200 kg / 11.9 m<br>3250 kg / 19.9 m<br>2775 kg / 23.1 m<br>2515 kg / 26.3 m<br>2065 kg / 31.4 m |
| Speed                  | 6.0 m / min                                                                                    | 6.0 m / min                                                                                      |
| Loading height         | 1.55 m                                                                                         | 1.55 m                                                                                           |
| Lifting frame          | 1244 kg                                                                                        | 1244 kg x 2                                                                                      |
| Platform section 1.6 m | 197 kg                                                                                         | 197 kg                                                                                           |
| Platform section 1.0 m | 123 kg                                                                                         | 123 kg                                                                                           |

| Chassis                                      | Wheel chassis  | Mini chassis   |  |
|----------------------------------------------|----------------|----------------|--|
| Weight                                       | 1890 kg        | 434 kg         |  |
| Transport dimensions                         | 5130 x 1740 mm | 1791 x 1591 mm |  |
| Chassis dimensions, outriggers in X position | 5025 x 4765 mm | -              |  |
| Chassis dimensions, outriggers in K position | 6378 x 3135 mm | -              |  |
| Speed                                        | 13 m / min     | -              |  |