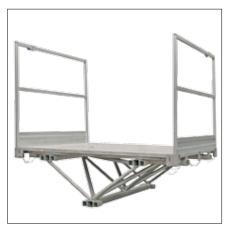

## Mast climbing work platform **Kosmos SC4000**Technical data

Kosmos SC4000 is a modular, mast climbing work platform designed for medium-duty and demanding use. Kosmos is available as a single and twin mast arrangement. The maximum platform length of a single mast unit is 13.75 m and 31.4 m as a twin mast. The maximum loading capacity of a single mast Kosmos is 2000 kg and of a twin mast 4200 kg.

## Kosmos SC4000

| Platform               | Single mast                                                                                    | Twin mast                                                                                        |
|------------------------|------------------------------------------------------------------------------------------------|--------------------------------------------------------------------------------------------------|
| Length, min-max        | 4.2–13.75 m                                                                                    | 11.9–31.4 m                                                                                      |
| Width                  | 1.68 m                                                                                         | 1.68 m                                                                                           |
| Payload / length       | 2000 kg / 4.2 m<br>1700 kg / 7.4 m<br>1400 kg / 10.5 m<br>1200 kg / 12.5 m<br>900 kg / 13.75 m | 4200 kg / 11.9 m<br>3250 kg / 19.9 m<br>2775 kg / 23.1 m<br>2515 kg / 26.3 m<br>2065 kg / 31.4 m |
| Speed                  | 6.0 m / min                                                                                    | 6.0 m / min                                                                                      |
| Loading height         | 1.55 m                                                                                         | 1.55 m                                                                                           |
| Lifting frame          | 1244 kg                                                                                        | 1244 kg x 2                                                                                      |
| Platform section 1.6 m | 197 kg                                                                                         | 197 kg                                                                                           |
| Platform section 1.0 m | 123 kg                                                                                         | 123 kg                                                                                           |