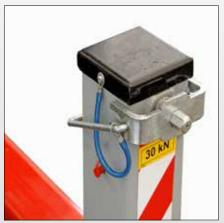

| Optional equipment    |
|-----------------------|
|                       |
| Wall anchor, standard |

|  | Code     | Product                              | Code     | Product                                              |
|--|----------|--------------------------------------|----------|------------------------------------------------------|
|  | PG100323 | Mast section 1.25 m                  | PG109128 | Wall anchor, standard                                |
|  | 20000594 | Mast section 0.63 m                  | PG100166 | HD anchor                                            |
|  | 10005932 | Mast bolt set                        | PT100484 | Maxianchor                                           |
|  | PG104905 | Platform section 1.6 m with railings | PG108962 | Adjustable anchor                                    |
|  | PG104902 | Platform section 1.0 m with railings | PG110995 | Adjustable platform extension 1.4 m (w=1.6 m)        |
|  | PG116778 | Platform section 0.5 m with railings | PG110998 | Adjustable platform<br>extension 1.4 m<br>(w=12.5 m) |
|  | 30000066 | Platform section 0.4 m with railings | PG110974 | Extension tube 1.4 m                                 |
|  | PG118298 | Mini chassis                         | 30000061 | Adjustable platform<br>extension 2.0 m<br>(w=1.6 m)  |