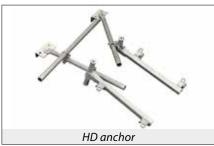

| Optional equipment    |
|-----------------------|
|                       |
| Wall anchor, standard |

|  | Code     | Product                              | Code     | Product                                              |
|--|----------|--------------------------------------|----------|------------------------------------------------------|
|  | PG100323 | Mast section 1.25 m                  | PG109128 | Wall anchor, standard                                |
|  | 20000594 | Mast section 0.63 m                  | PG100166 | HD anchor                                            |
|  | 10005932 | Mast bolt set                        | PT100484 | Maxianchor                                           |
|  | PG104905 | Platform section 1.6 m with railings | PG108962 | Adjustable anchor                                    |
|  | PG104902 | Platform section 1.0 m with railings | PG110995 | Adjustable platform extension 1.4 m (w=1.6 m)        |
|  | PG116778 | Platform section 0.5 m with railings | PG110998 | Adjustable platform<br>extension 1.4 m<br>(w=12.5 m) |
|  | 30000066 | Platform section 0.4 m with railings | PG110974 | Extension tube 1.4 m                                 |
|  | PG118298 | Mini chassis                         | 30000061 | Adjustable platform<br>extension 2.0 m<br>(w=1.6 m)  |