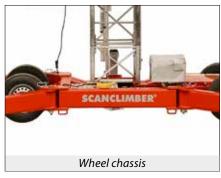

| Chassis                                      | Wheel chassis  | Mini chassis   |  |
|----------------------------------------------|----------------|----------------|--|
| Weight                                       | 1890 kg        | 434 kg         |  |
| Transport dimensions                         | 5130 x 1740 mm | 1791 x 1591 mm |  |
| Chassis dimensions, outriggers in X position | 5025 x 4765 mm | -              |  |
| Chassis dimensions, outriggers in K position | 6378 x 3135 mm | -              |  |
| Speed                                        | 13 m / min     | -              |  |