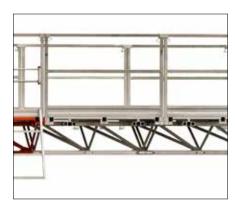

## Kosmos SC4000

| Platform               | Single mast                                                                                    | Twin mast                                                                                        |
|------------------------|------------------------------------------------------------------------------------------------|--------------------------------------------------------------------------------------------------|
| Length, min-max        | 4.2–13.75 m                                                                                    | 11.9–31.4 m                                                                                      |
| Width                  | 1.68 m                                                                                         | 1.68 m                                                                                           |
| Payload / length       | 2000 kg / 4.2 m<br>1700 kg / 7.4 m<br>1400 kg / 10.5 m<br>1200 kg / 12.5 m<br>900 kg / 13.75 m | 4200 kg / 11.9 m<br>3250 kg / 19.9 m<br>2775 kg / 23.1 m<br>2515 kg / 26.3 m<br>2065 kg / 31.4 m |
| Speed                  | 6.0 m / min                                                                                    | 6.0 m / min                                                                                      |
| Loading height         | 1.55 m                                                                                         | 1.55 m                                                                                           |
| Lifting frame          | 1244 kg                                                                                        | 1244 kg x 2                                                                                      |
| Platform section 1.6 m | 197 kg                                                                                         | 197 kg                                                                                           |
| Platform section 1.0 m | 123 kg                                                                                         | 123 kg                                                                                           |