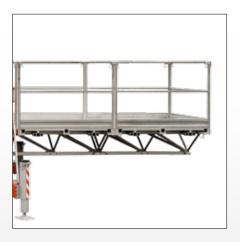

## Kosmos SC4000

| Platform               | Single mast                                                                                    | Twin mast                                                                                        |
|------------------------|------------------------------------------------------------------------------------------------|--------------------------------------------------------------------------------------------------|
| Length, min-max        | 4.2–13.75 m                                                                                    | 11.9–31.4 m                                                                                      |
| Width                  | 1.68 m                                                                                         | 1.68 m                                                                                           |
| Payload / length       | 2000 kg / 4.2 m<br>1700 kg / 7.4 m<br>1400 kg / 10.5 m<br>1200 kg / 12.5 m<br>900 kg / 13.75 m | 4200 kg / 11.9 m<br>3250 kg / 19.9 m<br>2775 kg / 23.1 m<br>2515 kg / 26.3 m<br>2065 kg / 31.4 m |
| Speed                  | 6.0 m / min                                                                                    | 6.0 m / min                                                                                      |
| Loading height         | 1.55 m                                                                                         | 1.55 m                                                                                           |
| Lifting frame          | 1244 kg                                                                                        | 1244 kg x 2                                                                                      |
| Platform section 1.6 m | 197 kg                                                                                         | 197 kg                                                                                           |
| Platform section 1.0 m | 123 kg                                                                                         | 123 kg                                                                                           |

## Safety equipment Safety brake

Mechanical safety brake

Emergency lowering system

Safety railings 1.1 m with kick boards

Top and bottom limit switches

Top and bottom safety limit switches

Spring-loaded disk brakes in lifting motors