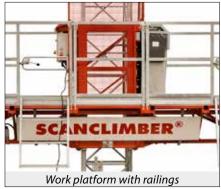

## Safety equipment Safety brake

Mechanical safety brake

Emergency lowering system

Safety railings 1.1 m with kick boards

Top and bottom limit switches

Top and bottom safety limit switches

Spring-loaded disk brakes in lifting motors