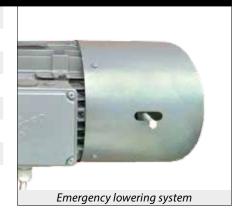

## Safety equipment Safety brake

Mechanical safety brake

Emergency lowering system

Safety railings 1.1 m with kick boards

Top and bottom limit switches

Top and bottom safety limit switches

Spring-loaded disk brakes in lifting motors