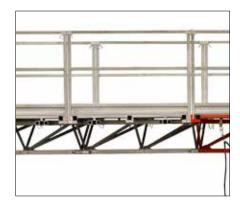

## Kosmos SC4000

| Platform               | Single mast                                                                                    | Twin mast                                                                                        |
|------------------------|------------------------------------------------------------------------------------------------|--------------------------------------------------------------------------------------------------|
| Length, min-max        | 4.2–13.75 m                                                                                    | 11.9–31.4 m                                                                                      |
| Width                  | 1.68 m                                                                                         | 1.68 m                                                                                           |
| Payload / length       | 2000 kg / 4.2 m<br>1700 kg / 7.4 m<br>1400 kg / 10.5 m<br>1200 kg / 12.5 m<br>900 kg / 13.75 m | 4200 kg / 11.9 m<br>3250 kg / 19.9 m<br>2775 kg / 23.1 m<br>2515 kg / 26.3 m<br>2065 kg / 31.4 m |
| Speed                  | 6.0 m / min                                                                                    | 6.0 m / min                                                                                      |
| Loading height         | 1.55 m                                                                                         | 1.55 m                                                                                           |
| Lifting frame          | 1244 kg                                                                                        | 1244 kg x 2                                                                                      |
| Platform section 1.6 m | 197 kg                                                                                         | 197 kg                                                                                           |
| Platform section 1.0 m | 123 kg                                                                                         | 123 kg                                                                                           |