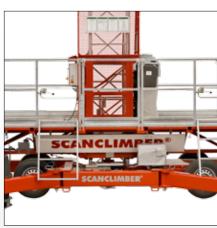

## Mast climbing work platform **Kosmos SC4000**Technical data

Kosmos SC4000 is a modular, mast climbing work platform designed for medium-duty and demanding use. Kosmos is available as a single and twin mast arrangement. The maximum platform length of a single mast unit is 13.75 m and 31.4 m as a twin mast. The maximum loading capacity of a single mast Kosmos is 2000 kg and of a twin mast 4200 kg.

## Kosmos SC4000

| Platform               | Single mast                                                                                    | Twin mast                                                                                        |
|------------------------|------------------------------------------------------------------------------------------------|--------------------------------------------------------------------------------------------------|
| Length, min-max        | 4.2–13.75 m                                                                                    | 11.9–31.4 m                                                                                      |
| Width                  | 1.68 m                                                                                         | 1.68 m                                                                                           |
| Payload / length       | 2000 kg / 4.2 m<br>1700 kg / 7.4 m<br>1400 kg / 10.5 m<br>1200 kg / 12.5 m<br>900 kg / 13.75 m | 4200 kg / 11.9 m<br>3250 kg / 19.9 m<br>2775 kg / 23.1 m<br>2515 kg / 26.3 m<br>2065 kg / 31.4 m |
| Speed                  | 6.0 m / min                                                                                    | 6.0 m / min                                                                                      |
| Loading height         | 1.55 m                                                                                         | 1.55 m                                                                                           |
| Lifting frame          | 1244 kg                                                                                        | 1244 kg x 2                                                                                      |
| Platform section 1.6 m | 197 kg                                                                                         | 197 kg                                                                                           |
| Platform section 1.0 m | 123 kg                                                                                         | 123 kg                                                                                           |